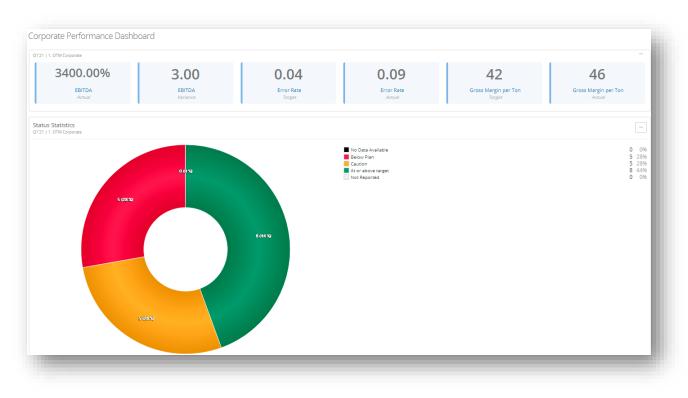

## **Metric Boxes Module**

With dashboards being fully released and dropping the "BETA" designation, users will have access to more and more modules. Our most recent module is the Metric Boxes module, which allows you to visualize metrics across many scorecards.

- Add metric boxes to your dashboard to track the metrics which mean the most to you
- Choose whether your metric boxes are static or fluid depending on your current period
- Ace your review meetings by having all if your information consolidated in your dashboards